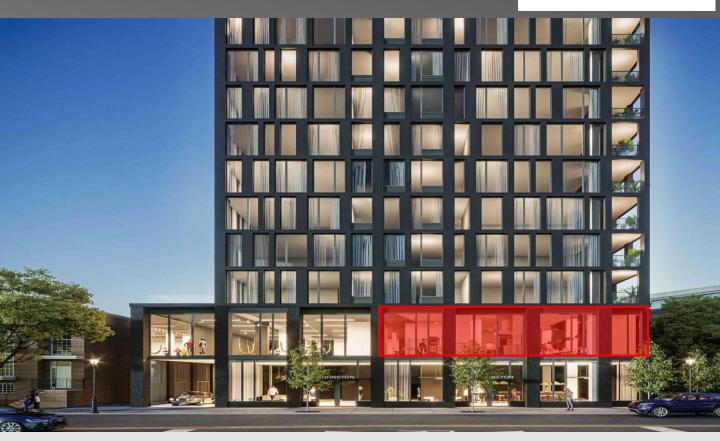

### 262 Johnston Ave., Jersey City, NJ

Size & Floor: 3,203 SF & 2<sup>nd</sup> FL

Rental Rate: \$25.00 PSF Modified Gross

**Highlights** 

Premier location in the Bergen-Lafayette neighborhood near Liberty State Park

To be anchored by the neighborhood's tallest residential tower (24 stories & 169 rental units)

Easy access to the Holland Tunnel, PATH (Grove Street & Exchange Place Stations) and NJ Turnpike

**Estimated Delivery: Summer 2023** 