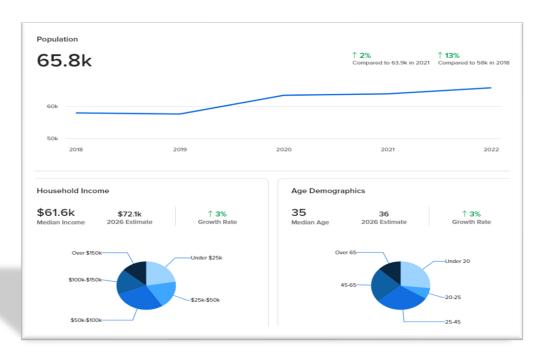

# **DEMOGRAPHICS**

### 1-mile Radius

#### 3-mile Radius

### **Highlights:**

- ✓ Anchored by a luxury apartment complex (302 rental units) & across from The Agnes a brand new luxury bldg. with 233 units
- ✓ Great frontage facing Route 440 and across from Hudson Mall
- Excellent Demographics (397k residents and \$90k median household income within 3 miles)
- Robust traffic with 55,000 VPD on Route 440