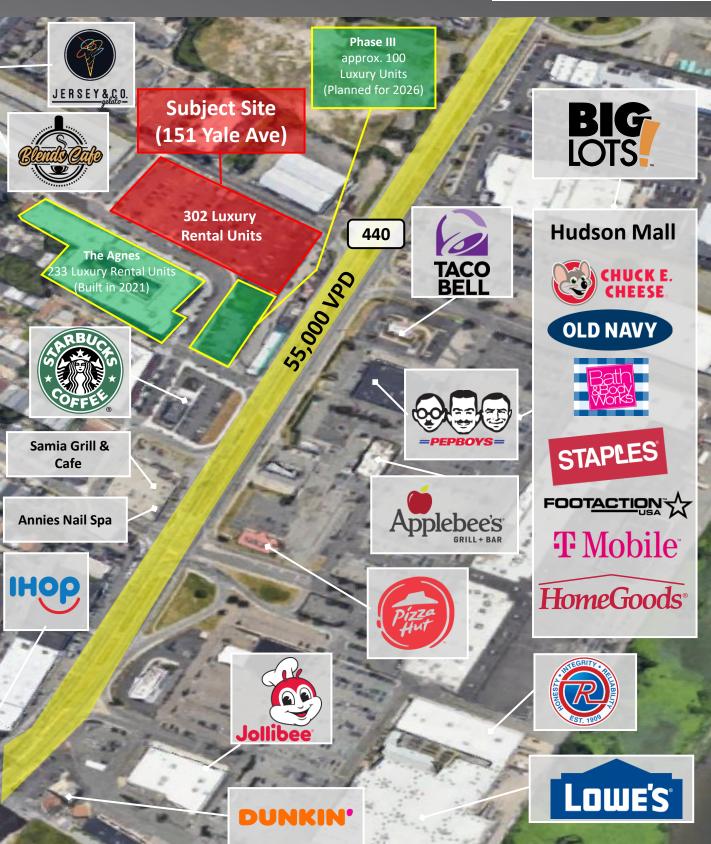

## **SURROUNDING RETAIL AREA**

### **Highlights:**

- ✓ Anchored by a luxury apartment complex (302 rental units) & across from The Agnes a brand new luxury bldg. with 233 units
- ✓ Great frontage facing Route 440 and across from Hudson Mall
- Excellent Demographics (397k residents and \$90k median household income within 3 miles)
- Robust traffic with 55,000 VPD on Route 440