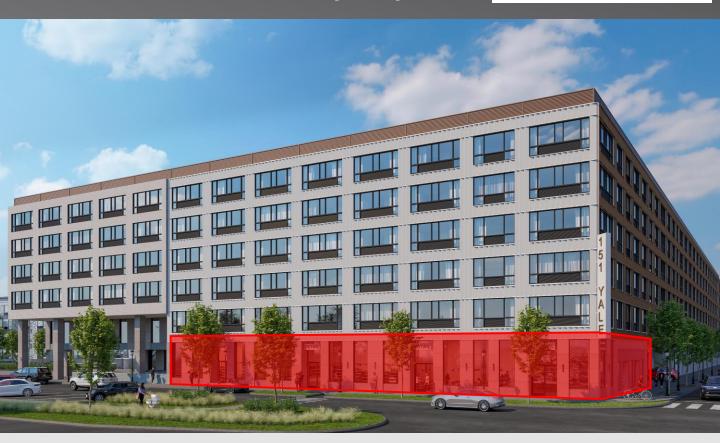

# **PROJECT RENDERINGS**

## 151 Yale Avenue, Jersey City, NJ

Size: 5,300 SF (Divisible) **Asking Rent:** Upon Request

Lease Type: NNN

Ceiling Height: 15' Frontage: 135'

Estimated Delivery: Q4 of 2025