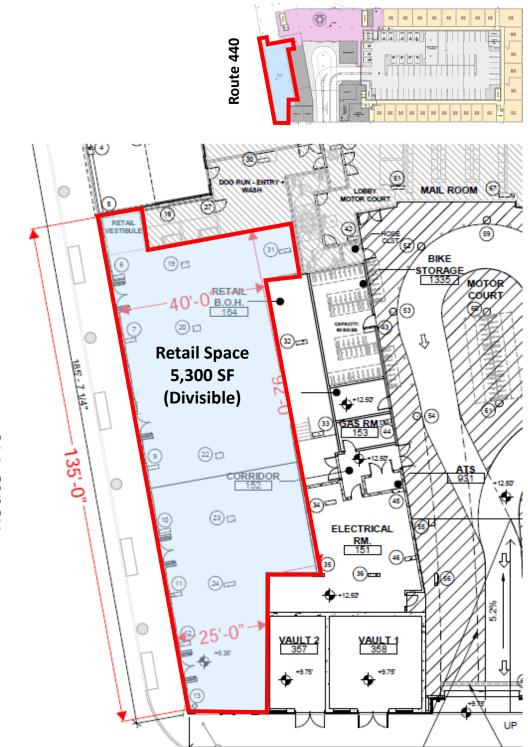

## 151 Yale Avenue, Jersey City, NJ

Size: 5,300 SF (Divisible) **Asking Rent:** Upon Request

Lease Type: NNN

Ceiling Height: 15' Frontage: 135'

Estimated Delivery: Q4 of 2025