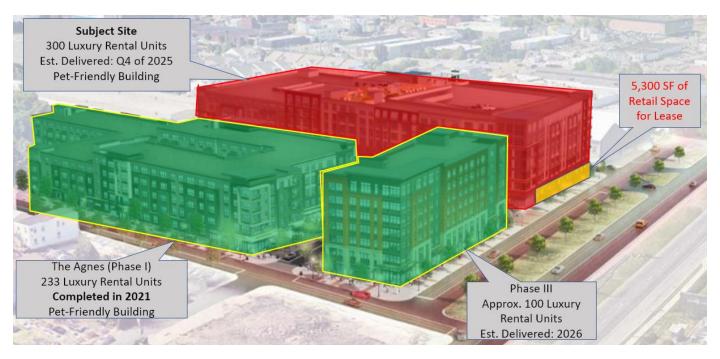

### **Highlights:**

- ✓ Anchored by a luxury apartment complex (302 rental units) & across from The Agnes a brand new luxury bldg. with 233 units
- ✓ Great frontage facing Route 440 and across from Hudson Mall
- Excellent Demographics (397k residents and \$90k median household income within 3 miles)
- Robust traffic with 55,000 VPD on Route 440

# **PROJECT RENDERINGS**